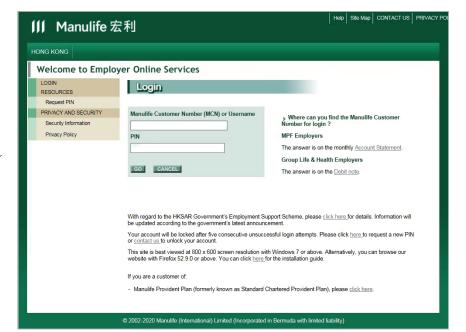

### **Getting started**

Enter www.manulife.com.hk, click LOGIN at the top right corner and login as an Employer using your Manulife Customer Number (MCN) and Personal Identification Number (PIN). The MCN and PIN will be sent to you separately within 10 days after the insurance policy has been issued. The MCN also can be found on your Debit Note or Change Summary.

To get a new PIN subsequently, simply click "Request PIN" and make a request online, a new PIN will be mailed to your company correspondence address within 5 business days.

### **One time password (OTP)**

Select email or SMS to receive OTP, and input OTP to login.