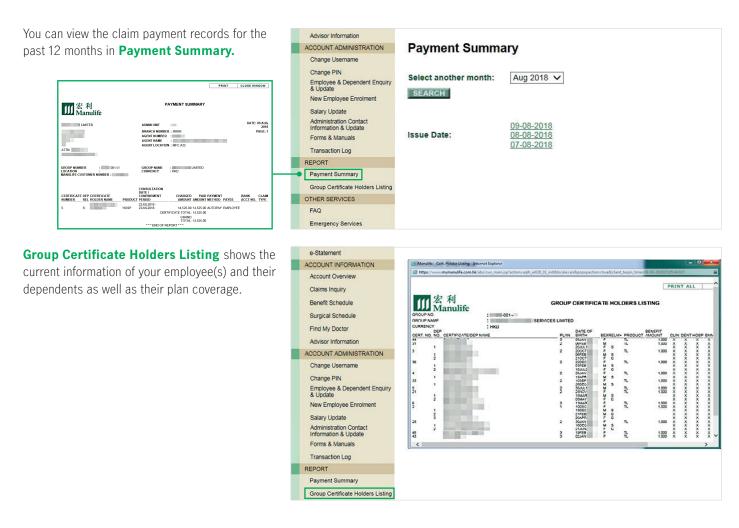

Premium Details allows you to check the premium details for the past 36 months.

| Change | Summa    | ary  | lists | out | the | monthly |
|--------|----------|------|-------|-----|-----|---------|
| member | change i | repo | rts.* |     |     |         |

### eStatement

You can read or download the Change Summary, Debit Note and Group Certificate Holders Listing.

Once the latest e-Statement is available online, e-Notifications will be sent to the registered email address or mobile number to notify you.