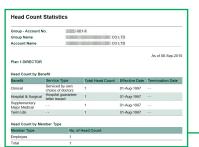

### Account Overview shows the plan summary. Simply click the "Plan"/ "Plan Description" to see policy details with head count statistics.

**Claims Inquiry** provides claim details including claim status, shortfall amount (if applicable) and other information of each individual member for easy reference and follow up.