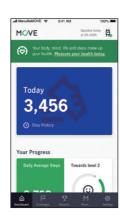

# Reward your every move with *discounts* on the *premiums*

Simply sync your tracking device to the Manulife**MOVE** mobile app to monitor your daily step average<sup>2</sup>. Become a Manulife**MOVE** member and complete MOVE Reward Levels<sup>3</sup> to enjoy premium discounts<sup>4</sup> of up to 10% on eligible insurance plans<sup>5</sup>, upon renewal for the next membership year. The more you move, the greater the premium discount the policy owner can enjoy.

# Get your MOVE Health Score for healthier living

ManulifeMOVE brings you the "MOVE Health Score"#, a brand-new feature designed to give you a simple yet comprehensive health assessment instantly and keep you up-to-date on your mental and physical wellbeing. Your Health Score will be continuously updated based on changes to your physical condition and lifestyle, and accompanied by timely, personalized health contents and suggestions to show you the way to healthier living.