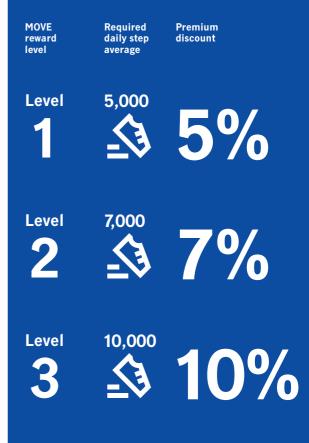

# Reward your every move with *discounts* on the *premiums*

Simply sync your tracking device to the Manulife**MOVE** mobile app to monitor your daily step average<sup>2</sup>. Become a Manulife**MOVE** member and complete MOVE Reward Levels<sup>3</sup> to enjoy premium discounts<sup>4</sup> of up to 10% on eligible insurance plans<sup>5</sup>, upon renewal for the next membership year. The more you move, the greater the premium discount the policy owner can enjoy.

#### 3. MOVE Reward Level

- a. Your daily step average is calculated based on the tracking period as defined in Clause 2 above. The tracking period of your first membership year must be at least 180 days, i.e., you must activate your Manulife MOVE mobile app within 125 days of your Manulife MOVE membership commencing, in order to fulfill the MOVE Reward Level requirement. You can attain the MOVE Reward Level if your daily step average is at least equal to the corresponding requirement of that level.
- b. If you cannot achieve the MOVE Reward Level in any given membership year, you can still be eligible for premium discounts thereafter if you attain the reward level in subsequent membership years.
- c. The MOVE Reward Level requirements are subject to change from time to time. Please visit www.manulife.com.hk/MOVE to learn more about the latest requirements and benefits you can enjoy. In case of any disputes arising from the Manulife MOVE, Manulife's decision shall be final and conclusive.

#### 4. Manulife MOVE Premium Discount

- a. Manulife MOVE premium discount is varied and based on the MOVE Reward Level you have attained according to the daily step average (as defined in Clause 2 and 3 above). The premium discount will automatically be applied to all eligible plans where you are the policy owner and / or the insured, by deducting from the renewal premium amount due for the next policy anniversary that falls into the following membership year. In case the first policy anniversary for your eligible plan after joining MOVE falls before the start of your second MOVE membership year, no premium discount will be applicable to this policy renewal. However, the appropriate premium discount would be applied to the next policy renewal, as it would fall within your second membership year.
- b. The premium discount is applicable to ALL eligible plans (as defined in Clause 5 below) where you are the policy owner and / or the insured with the eligible plans remaining in force for at least 12 months when applying premium discounts upon a policy anniversary as specified in Clause 4a.
- c. Any premium discount will cease immediately upon coverage termination for any reason.
- d. The premium discount is applicable to all payment modes, but not applicable to prepayment of premiums.
- e. The premium discount is only applicable to premium of eligible coverage; excluding premium for extra loadings and increased coverage as a result of the Inflation Protector Option.
- f. The premium discount is only applicable to eligible coverage as mentioned in Clause 5a. Any coverage not mentioned in Clause 5a will not receive any premium discount even if such coverage is taken/attached under one single insurance policy together with eligible coverage.
- g. The premium discount cannot be used in conjunction with any other offers unless otherwise specified by Manulife.
- h. Manulife reserves the right to change, terminate or cancel the premium discount without prior notice. Manulife's decision shall be final and conclusive. Please refer to www.manulife.com.hk/MOVE for the latest updates.