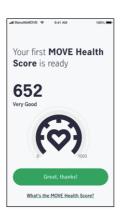

# Get your MOVE Health Score for healthier living

ManulifeMOVE brings you the "MOVE Health Score"#, a brand-new feature designed to give you a simple yet comprehensive health assessment instantly and keep you up-to-date on your mental and physical wellbeing. Your Health Score will be continuously updated based on changes to your physical condition and lifestyle, and accompanied by timely, personalized health contents and suggestions to show you the way to healthier living.

# 3 Simple Steps to understand your health

Open your MOVE app and click "Measure your health today"

**2.**Answer 6 simple questions

See your updated Health Score instantly