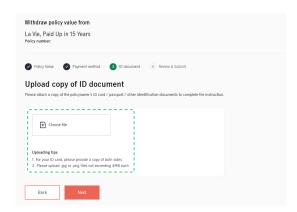

## If you have no identity document (ID) in our records

Submit a copy of valid ID document

You can submit a copy of your ID here.