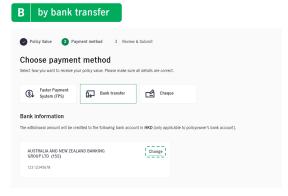

You can receive policy value via bank transfer for withdrawal amount up to HK\$300,000 per policy.

- You can setup a new bank account (only applicable to policyowner's own bank accounts) by submitting the below info:
  - Enter bank name, branch code & account number
  - Upload bank proof (e.g. bank statement or bank book copy showing the name of account holder and account number)