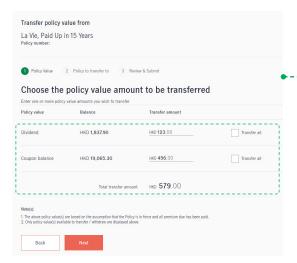

#### **?** Transfer:

Choose the policy value amount to be transferred and the purpose of transfer

**(i)** Choose the policy value amount to be transferred.

Select which policy to be transferred (same policy or another policy), and one purpose of transfer which covers "Pay premium & levy", "Repay policy loan", "Change payment mode" and "Add Supplementary Benefit".