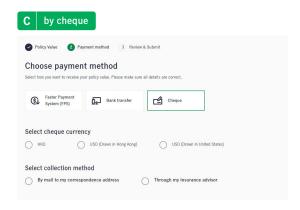

You can receive a cheque for the policy value

- by mail to your latest correspondence address as shown; or
- distribute through your advisor