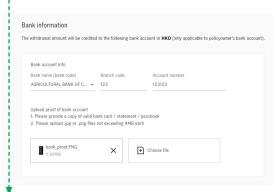

You can receive policy value via bank transfer for withdrawal amount up to HK\$300,000 per policy.

- You can setup a new bank account (only applicable to policyowner's own bank accounts) by submitting the below info:
  - Enter bank name, branch code & account number
  - Upload bank proof (e.g. bank statement or bank book copy showing the name of account holder and account number)