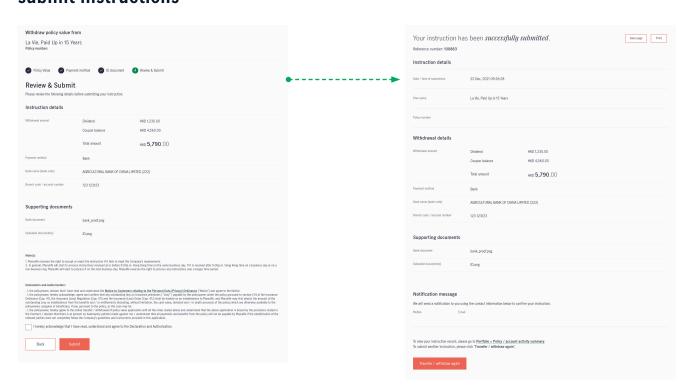

# Review details, confirm declaration & authorization, and submit instructions

You will receive SMS and email acknowledgment upon online submission. You can also go to Portfolio > Policy / account activity summary on customer website to view your instruction record.