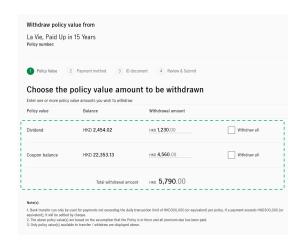

### **3** Withdrawal:

Choose the policy value amount to be withdrawn and payment method

Choose the policy value amount to be withdrawn.

You can receive the policy value by Faster Payment System (FPS) for withdrawal amount up to HK\$1,000,000 per policy to your default receiving account by providing your registered FPS mobile phone number.