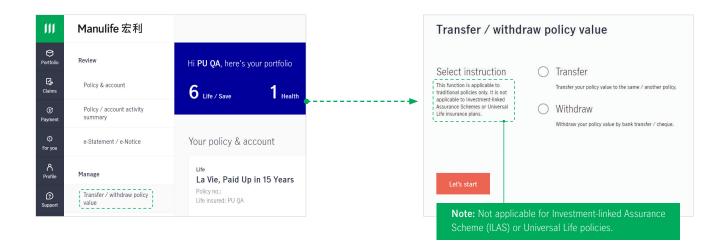

## Make a Policy Value **Transfer / Withdrawal** request in 4 simple steps



Just log in to your Manulife customer account and make a submission online anytime and anywhere no more hassles of mailing a physical form.



#### From the menu bar, select Portfolio > Transfer / withdraw policy value



#### Select a policy



Only eligible policies will be shown.

### **3** Withdrawal:

Choose the policy value amount to be withdrawn and payment method



Choose the policy value amount to be withdrawn.



You can receive the policy value by Faster Payment System (FPS) for withdrawal amount up to HK\$1,000,000 per policy to your default receiving account by providing your registered FPS mobile phone number.



You can receive policy value via bank transfer for withdrawal amount up to HK\$300,000 per policy.



- You can setup a new bank account (only applicable to policyowner's own bank accounts) by submitting the below info:
  - Enter bank name, branch code & account number
  - Upload bank proof (e.g. bank statement or bank book copy showing the name of account holder and account number