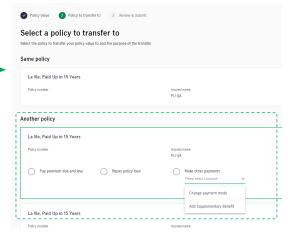

#### **?** Transfer:

Choose the policy value amount to be transferred and the purpose of transfer

**(i)** Choose the policy value amount to be transferred.

Select which policy to be transferred (same policy or another policy), and one purpose of transfer which covers "Pay premium & levy", "Repay policy loan", "Change payment mode" and "Add Supplementary Benefit".