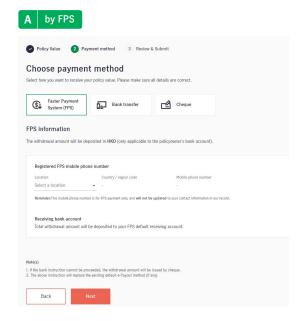

### **3** Withdrawal:

Choose the policy value amount to be withdrawn and payment method

Choose the policy value amount to be withdrawn.

You can receive the policy value by Faster Payment System (FPS) for withdrawal amount up to HK\$1,000,000 per policy to your default receiving account by providing your registered FPS mobile phone number.

You can receive policy value via bank transfer for withdrawal amount up to HK\$300,000 per policy.

- You can setup a new bank account (only applicable to policyowner's own bank accounts) by submitting the below info:
  - Enter bank name, branch code & account number
  - Upload bank proof (e.g. bank statement or bank book copy showing the name of account holder and account number)

You can receive a cheque for the policy value

- by mail to your latest correspondence address as shown; or
- distribute through your advisor