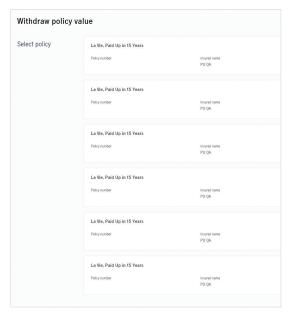

## Make a Policy Value **Transfer / Withdrawal** request in 4 simple steps



Just log in to your Manulife customer account and make a submission online anytime and anywhere no more hassles of mailing a physical form.



#### From the menu bar, select Portfolio > Transfer / withdraw policy value



#### Select a policy



Only eligible policies will be shown.

### **3** Withdrawal:

Choose the policy value amount to be withdrawn and payment method



Choose the policy value amount to be withdrawn.



You can receive the policy value by Faster Payment System (FPS) for withdrawal amount up to HK\$1,000,000 per policy to your default receiving account by providing your registered FPS mobile phone number.



You can receive policy value via bank transfer for withdrawal amount up to HK\$300,000 per policy.



- You can setup a new bank account (only applicable to policyowner's own bank accounts) by submitting the below info:
  - Enter bank name, branch code & account number
  - Upload bank proof (e.g. bank statement or bank book copy showing the name of account holder and account number)



You can receive a c